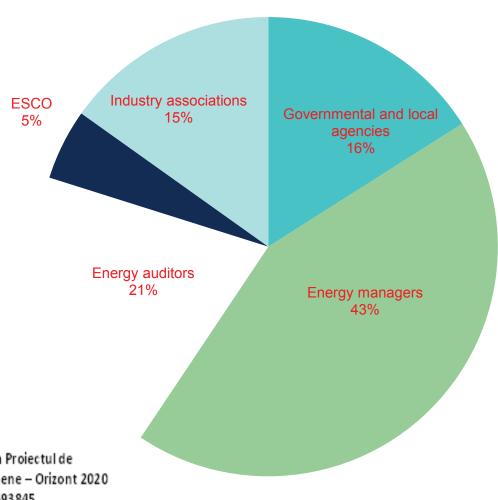

### 3. Validation of Good Practices

- 2 webinars (totaling over 50 participants)
- > 1 national workshop in collaboration with ANRE: 60

# participants

December 2017): Newsletters to >500 addresses