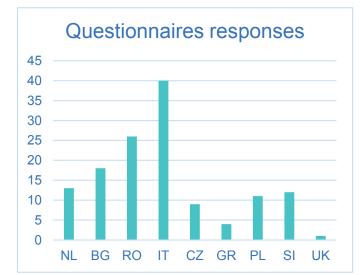

# 3. Validation of Good Practices

- Good response rate on Questionnaires
- 2 papers in the Energy Messenger magazine, a well known magazine **NRC-WEC** issued by (National Romanian Comittee World Energy Council) and distributed 900 to readers